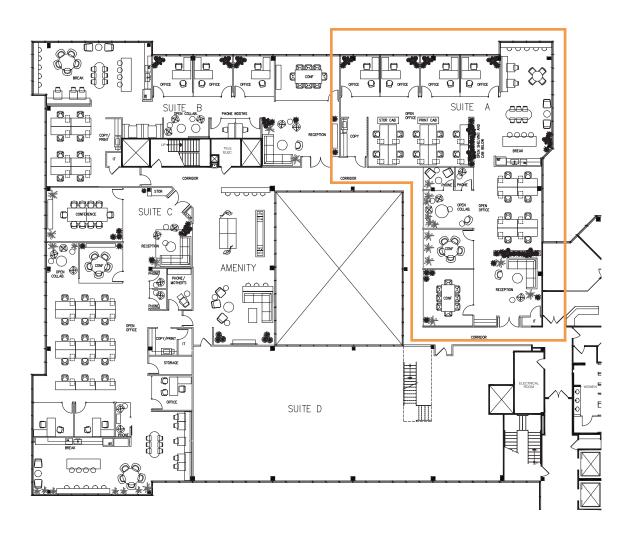

## 2nd Floor (Suite A)

3,759 RSF | Estimated Q2 2025 Delivery Date

Although information has been obtained from sources deemed reliable, neither Owner nor JLL makes any guarantees, warranties or representations, express or implied, as to the completeness or accuracy as to the information contained herein. Any projections, opinions, assumptions or estimates used are for example only. There may be differences between projected and actual results, and those differences may be material. The Property may be withdrawn without notice. Neither Owner nor JLL accepts any liability for any loss or damage suffered by any party resulting from reliance on this information. If the recipient of this information has signed a confidentiality agreement regarding this matter, this information is subject to the terms of that agreement. ©2024 Jones Lang LaSalle IP, Inc. All rights reserved.