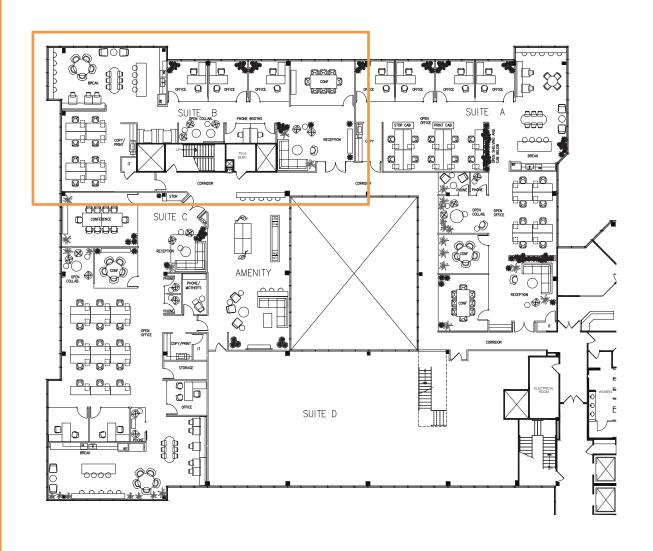

## 2nd Floor (Suite B)

3,050 RSF | Estimated Q2 2025 Delivery Date

Although information has been obtained from sources deemed reliable, neither Owner nor JLL makes any guarantees, warranties or representations, express or implied, as to the completeness or accuracy as to the information contained herein. Any projections, opinions, assumptions or estimates used are for example only. There may be differences between projected and actual results, and those differences may be material. The Property may be withdrawn without notice. Neither Owner nor JLL accepts any liability for any loss or damage suffered by any party resulting from reliance on this information. If the recipient of this information has signed a confidentiality agreement regarding this matter, this information is subject to the terms of that agreement. ©2024 Jones Lang LaSalle IP, Inc. All rights reserved.