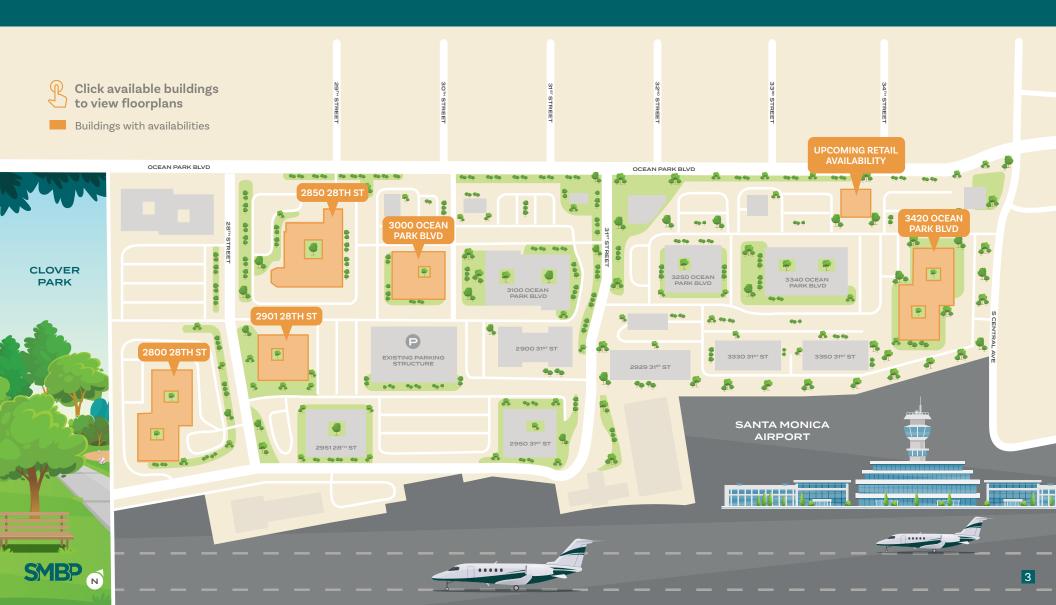

# **SMBP**

1.18m SF Campus

14 Creative
Workplace Buildings

7 Retail Buildings 4:1,000 SF Parking

# **Onsite Amenities**

DOG PPL • 24 Hour Fitness

Bright Horizons Daycare • Cosetta Restaurant

Abundance of green space

Open-air atrium retreats, functional and flexible floor plates, 24-hour security, abundant surface and structure parking, EV charging stations, onsite management, engineering, leasing and client support, trusted institutional ownership