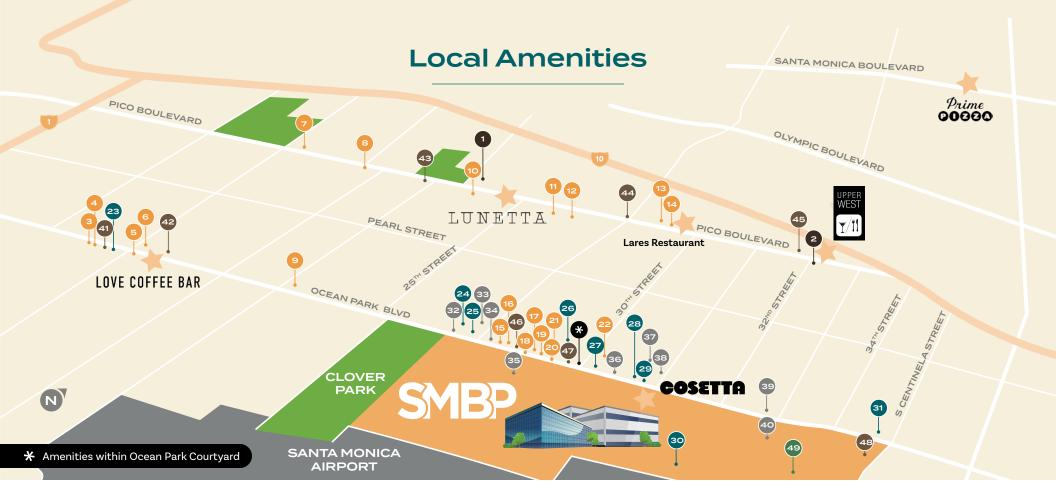

# **★ Local Favorites**

- COSETTA
- Lunetta All Day
- ★ Upper West
- rime Pizza
- **Lares**
- ★ Love Coffee Bar

## Grocery

- 1. Whole Foods
- 2. Trader Joe's

\*BOLD - Onsite Amenities

# Food & Beverage

- 3. Layla Bagels
- 4. Ghisallo
- 5. Yoga-urt
- 6. Handel's Ice Cream
- 7. SaMo Pizza
- 8. Campos
- 9. India's Tandoori
- 10. Z Garden
- 11. Gilbert's El Indio
- 12. Baskin Robbins
- 13. The Brixton
- 14. Rae's Restaurant
- 15. Vito Italian

- 16. Juice Crafters
- 17. Miyako
  - 18. Blossom Vietnamese
  - 19. Bubble Boba
  - 20. The Counter
  - 21. Il Forno
  - 22. Shunji Japanese Cuisine
  - \* Crimson
  - ★ The Hurry Curry of Tokyo
  - \* Subway
  - \* Fast Taco
  - \* Society Kitchen

### Wellness

- 23. Santa Monica Yoga
- 24. Mignonne Nail Bar
- 25. Station 28 Salon
- 26. Yogazan
- 27. Olympia Club
- 28. Hair Miki
- 29. Object Salon

#### **30.24 HOUR FITNESS**

- 31. Easy Fitness Santa Monica
- \* The Massage Place

### Retail

- 32. Signature Wine & Spirits
- 33. Ocean Park Pharmacy
- 34. NMC National Mailbox Center
- 35. Wells Fargo
- 36. Grayhorse Picture Framing
- 37. UPS Store
- 38. Enzo Caruso Tailoring
- 39. The Kringle Report
- 40. Bank of America
- \* Bark Williams
- \* Executive Cleaners

## Cafe

- 41. Thyme Café and Market
- 42. Cafe Bolivar
- 43. Lo/Cal Coffee and Market
- 44. Starbucks
- 45. UnUrban Coffee House
- 46. Blossom and Friends Cafe
- 47. Starbucks
- 48. DOG PPL

## Child-Care

49. BRIGHT HORIZONS