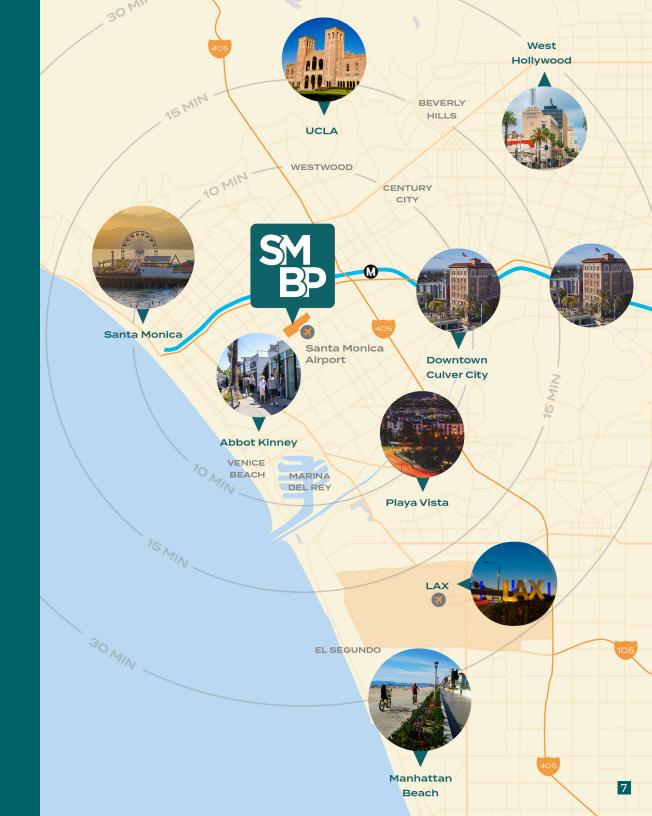

# Unmatched Santa Monica Iocation

SMBP is at the intersection of Santa Monica (I-10) and San Diego (I-405) freeways and offers a relaxed beach town atmosphere coupled with big city sophistication. SMBP is centrally located, offering convenient access to a myriad of dining, shopping, and entertainment options.

10 min

Downtown Santa Monica 11 min UCLA

12 min

Abbot Kinney

13 min

Playa Vista

15 min

Downtown Culver City 15 min

LAX

30 min

West Hollywood

30 min

Manhattan Beach

SMBP.COM

BXP (NYSE: BXP) is the largest publicly traded developer, owner, and manager of premier workplaces in the United States, concentrated in six dynamic gateway markets - Boston, Los Angeles, New York, San Francisco, Seattle, and Washington, DC. BXP has delivered places that power progress for our clients and communities for more than 50 years. BXP is a fully integrated real estate company, organized as a real estate investment trust (REIT). As of March 31, 2024, including properties owned by unconsolidated joint ventures, BXP's portfolio totals 53.5 million square feet and 187 properties, including 11 properties under construction/redevelopment.