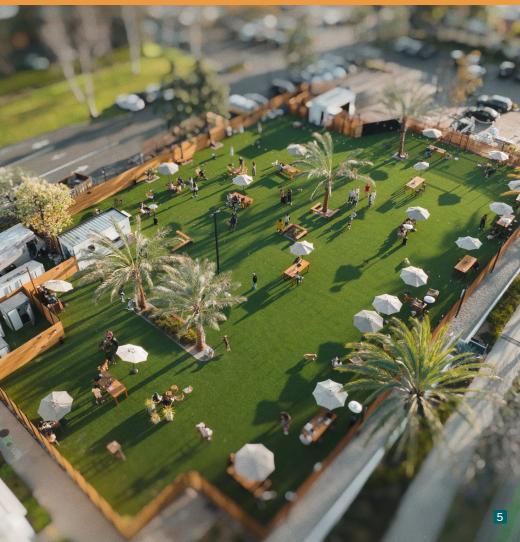

# **Onsite Amenities**

DOG PPL • 24 Hour Fitness

Bright Horizons Daycare • Cosetta Restaurant

Abundance of green space

Open-air atrium retreats, functional and flexible floor plates, 24-hour security, abundant surface and structure parking, EV charging stations, onsite management, engineering, leasing and client support, trusted institutional ownership

# DOG PPL

DOG PPL, Los Angeles' first members only canine social club, provides the ultimate onsite client amenity.

Learn more about DOG PPL